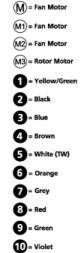

| mm    |
| Width                                                     | 1043           | mm    |
| Height                                                    | 561            | mm    |
| Weight                                                    | 88             | kg    |
| Enclosure class, motor                                    | 44             | IP    |
| Insulation class, motor                                   | F              |       |
| Duct connection                                           | 1000x500<br>mm |       |

Diagrams



# Sound





#### Parameter

Distance: Propagation type: Equivalent absorption area: 3.000 Hemi-spherical 20.00

### Dimensions



# Wiring diagram



### Accessories

VRDT 4 VRTT 4

#### **Electrical accessories**

FLR 1000x500 DS 1000x500 LDR 1000x500