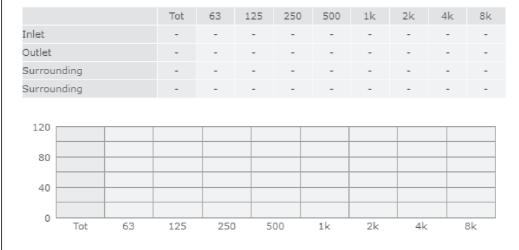

# Sound

#### Parameter

Distance: Propagation type: Equivalent absorption area: 3.000 Hemi-spherical 20.00