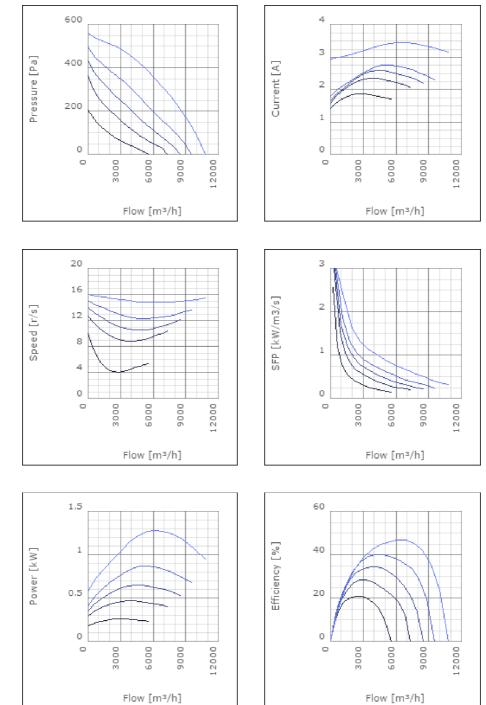

|
| Max. temperature of transported air when speed-controlled | 45             | °C    |
| Sound pressure level at 3 m                               | 58             | dB(A) |
| Length                                                    | 1017           | mm    |
| Width                                                     | 1043           | mm    |
| Height                                                    | 561            | mm    |
| Weight                                                    | 88             | kg    |
| Enclosure class, motor                                    | 44             | IP    |
| Insulation class, motor                                   | F              |       |
| Duct connection                                           | 1000x500<br>mm |       |

Diagrams



# Sound





#### Parameter

Distance: Propagation type: Equivalent absorption area: 3.000 Hemi-spherical 20.00

### Dimensions



# Wiring diagram



### Accessories

VRDT 4 VRTT 4

#### **Electrical accessories**

FLR 1000x500 DS 1000x500 LDR 1000x500