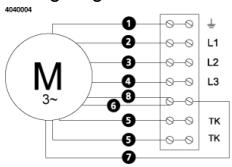

| 58             | dB(A) |
| Length                                                    | 1017           | mm    |
| Width                                                     | 1043           | mm    |
| Height                                                    | 561            | mm    |
| Weight                                                    | 88             | kg    |
| Enclosure class, motor                                    | 44             | IP    |
| Insulation class, motor                                   | F              |       |
| Duct connection                                           | 1000x500<br>mm |       |

Diagrams



# Sound





#### Parameter

Distance: Propagation type: Equivalent absorption area: 3.000 Hemi-spherical 20.00

### Dimensions



# Wiring diagram



### Accessories

VRDT 4 VRTT 4

#### **Electrical accessories**

FLR 1000x500 DS 1000x500 LDR 1000x500