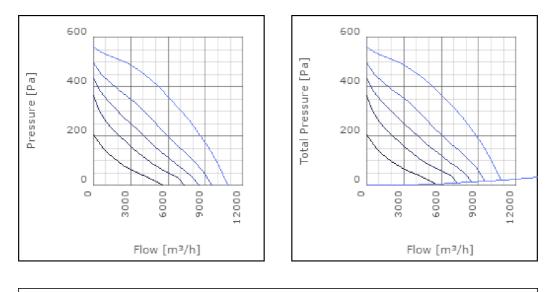

. temperature of transported air when speed-controlled | 45             | °C    |
| Sound pressure level at 3 m                               | 58             | dB(A) |
| Length                                                    | 1017           | mm    |
| Width                                                     | 1043           | mm    |
| Height                                                    | 561            | mm    |
| Weight                                                    | 88             | kg    |
| Enclosure class, motor                                    | 44             | IP    |
| Insulation class, motor                                   | F              |       |
| Duct connection                                           | 1000x500<br>mm |       |

Diagrams



# Sound





#### Parameter

Distance: Propagation type: Equivalent absorption area: 3.000 Hemi-spherical 20.00

### Dimensions



# Wiring diagram



### Accessories

VRDT 4 VRTT 4

#### **Electrical accessories**

FLR 1000x500 DS 1000x500 LDR 1000x500