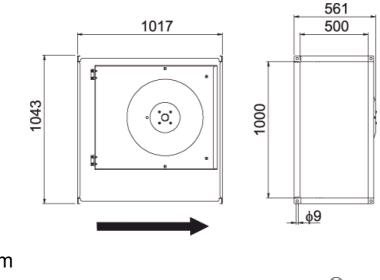

### Dimensions

### Technical data

| Parameter                                                 | Value          | Unit  |
|-----------------------------------------------------------|----------------|-------|
| Voltage                                                   | 400            | V     |
| Phase                                                     | 3              | ~     |
| Frequency                                                 | 50             | Hz    |
| Power                                                     | 1.28           | kW    |
| Current                                                   | 3.44           | А     |
| R.p.m.                                                    | 15             | r/s   |
| Max. temperature of transported air                       | 45             | °C    |
| Max. temperature of transported air when speed-controlled | 45             | °C    |
| Sound pressure level at 3 m                               | 58             | dB(A) |
| Length                                                    | 1017           | mm    |
| Width                                                     | 1043           | mm    |
| Height                                                    | 561            | mm    |
| Weight                                                    | 88             | kg    |
| Enclosure class, motor                                    | 44             | IP    |
| Insulation class, motor                                   | F              |       |
| Duct connection                                           | 1000x500<br>mm |       |